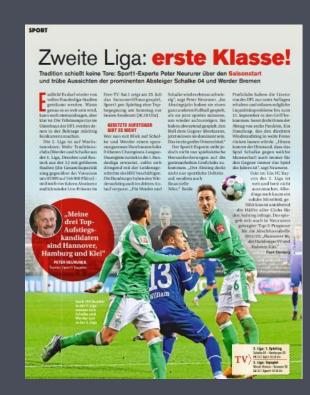

## A LOOK INTO THE MAGAZINE- SPORTS

### Front coat part

FUSSBALL

## Jede Menge **Emationen**

Vorsicht, Rudelbildung! Diese fünf hitzigen Duelle am 24. Oktober können es locker mit der Brisanz großer Lokalderbys aufnehmen

lich auf die einmalige Atmosphäre nnt und die aufgeheizte Atmosphäre andersrum Stadtmeisterschaften wie das titellos bleibt - und umgekehrt " legendäre "Old Firm" in Glasgow zwischen den Rangers und Celtic oder der "Superclásico" mit den Boca Juniors und River Berechtigte Hoffnung auf eine wirklich ge-

Neunzig Minuten Ausnahmezustand plus Nachspielzeit sind allerdings keines-Duelle das emotionale Gütesiegel "Derby", bei denen zwischen den großen Ri-

Spieltagsplaner nun uf den 24. Oktober

terminiert (siehe

Der Streaming-

Infos rechts).

innerhalb von nur 90 Minuten sehr

dienst DAZN zeigt unter anderem das "Derby de France" wischen Olympique Marseille und Paris Saint-Germain. Die Fans der beiden einzigen Europapokalsieger des französischen Fußballs feiern sogar Stellvertretersiege über den jeweiligen Erzrivalen. Als Bayern München 2020 im Finale der will mit Man United den Champions League mit 1:0 gegen das von FC Liverpool schlagen, Katar finanziell üppig ausgestattete Starensemble von Paris SG gewann, zogen An-