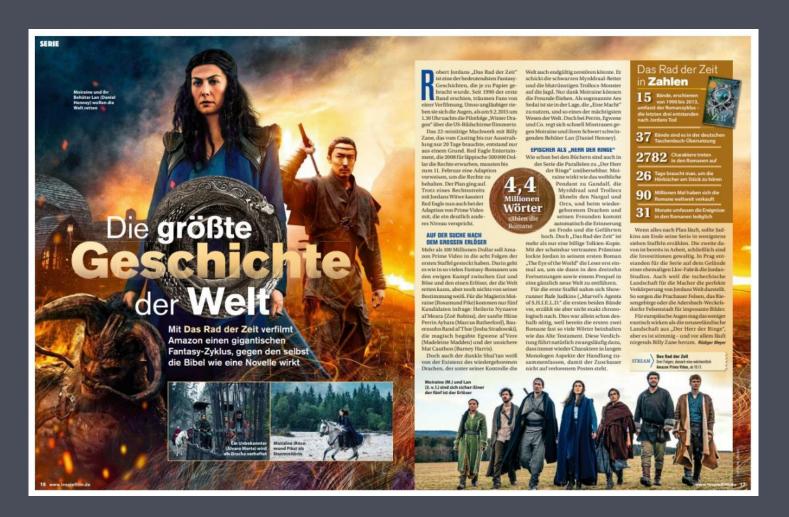

## Jede Menge **Emationen**

Vorsicht, Rudelbildung! Diese fünf hitzigen Duelle am 24. Oktober können es locker mit der Brisanz großer Lokalderbys aufnehmen

lich auf die einmalige Atmosphäre nnt und die aufgeheizte Atmosphäre andersrum Stadtmeisterschaften wie das titellos bleibt - und umgekehrt " legendäre "Old Firm" in Glasgow zwischen den Rangers und Celtic oder der "Superclásico" mit den Boca Juniors und River Berechtigte Hoffnung auf eine wirklich ge-

Neunzig Minuten Ausnahmezustand plus Nachspielzeit sind allerdings keines-Duelle das emotionale Gütesiegel "Derby", bei denen zwischen den großen Ri-

Spieltagsplaner nun uf den 24. Oktober

terminiert (siehe

Der Streaming-

Infos rechts).

innerhalb von nur 90 Minuten sehr

dienst DAZN zeigt unter anderem das "Derby de France" wischen Olympique Marseille und Paris Saint-Germain. Die Fans der beiden einzigen Europapokalsieger des französischen Fußballs feiern sogar Stellvertretersiege über den jeweiligen Erzrivalen. Als Bayern München 2020 im Finale der will mit Man United den Champions League mit 1:0 gegen das von FC Liverpool schlagen, Katar finanziell üppig ausgestattete Starensemble von Paris SG gewann, zogen An-

zene schwören selbstverständ- den Sieg einen großen Gefallen." In Spanien, wo Fußball eine ähnlich große Rolle "echter Derbys", lokaler Duelle auf in der Gesellschaft spielt, gönne man dem dem Fußballplatz, bei denen die Luft größten Rivalen auch keine Erfolge: "Für Barça-Fans ist eine Saison erst dann eine auf die Tribünen überspringt. Oder auch wirklich gelungene, wenn Real Madrid

#### CLÁSICO BLEIBT CLÁSICO

Plate aus Buenos Aires in den Hauptrollen. lungene Saison darf man sich derzeit nur geht sportlich angeschlagen und intern wegs nur eine Frage geografischer Nähe. ziemlich zerstritten in den Clásico", sagt Nicht umsonst tragen oft auch hitzige Platte. Allerdings bietet das Spiel den Kaatmosphärische Großwetterlage innerhalb valen deutlich mehr Kilometer von nur neunzig Minuten sehr zum Positiund Dortmund. Gleich die beiden Clubgiganten diesmal sportlich fünf auf einen Streich tatsächlich nicht auf Augenhöhe begeghaben europäische nen, gilt das Motto: Clásico bleibt Clásico fen, wird es immer viele Menschen weltweit ge

ten Clásico-Zugpferde der letzten Dekade heute an anderer Stelle für Aufmerksamkeit sorgen sollen: Cristiano Bonaldo Kapitān Sergio Ramos hänger von Olympique feiernd durch ihre hofft nach Verletzungs-Stadt. "Die Fans von OM haben eben nicht pause auf das erste "Derby viel übrig für das "Projekt PSG"," erklärt DAZN-Kommentator Jan Platte. "Die Bay- Seite von Barça-Legende

in Spaniens Hauptstadt machen. "Barça talanen auch "die einmalige Chance, die ven verändern zu können". Und sollten sich Platte: "Wenn der FC Barcelona und Real

ben, die das unbedingt sehen wollen." Wobei die größ

ern taten Marseilles Anhängern und vielen Lionel Messi. Frank Stelnberg